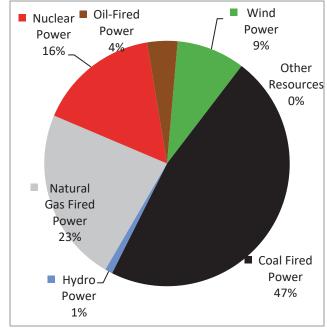

## Exhibit A: Sources of Electricity Table

| Sources of Electricity<br>Supplied for the 12 months<br>ending 9/30/18 | Percentage<br>of Total |
|------------------------------------------------------------------------|------------------------|
| Biomass Power                                                          | 0%                     |
| Coal-fired power                                                       | 47%                    |
| Hydro power                                                            | 1%                     |
| Natural gas-fired power                                                | 23%                    |
| Nuclear power                                                          | 16%                    |
| Oil-fired power                                                        | 4%                     |
| Solar power                                                            | 0%                     |
| Wind power                                                             | 9%                     |
| Other resources                                                        | 0%                     |
| Unknown resources purchased from other companies                       | 0%                     |
| TOTAL                                                                  | 100%                   |

## Exhibit B: Sources of Electricity Supplied for the 12 months ending 9/30/18