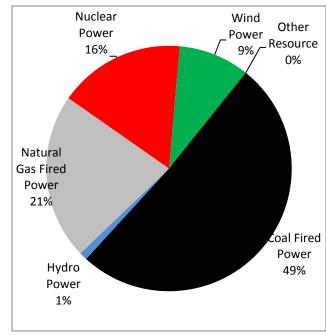

## **Exhibit A: Sources of Electricity Table**

| Sources of Electricity<br>Supplied for the 12 months<br>ending 3/31/18 | Percentage<br>of Total |
|------------------------------------------------------------------------|------------------------|
| Biomass Power                                                          | 0%                     |
| Coal-fired power                                                       | 49%                    |
| Hydro power                                                            | 1%                     |
| Natural gas-fired power                                                | 21%                    |
| Nuclear power                                                          | 16%                    |
| Oil-fired power                                                        | 4%                     |
| Solar power                                                            | 0%                     |
| Wind power                                                             | 9%                     |
| Other resources                                                        | 0%                     |
| Unknown resources purchased from other companies                       | 0%                     |
| TOTAL                                                                  | 100%                   |

## Exhibit B: Sources of Electricity Supplied for the 12 months ending 3/31/18