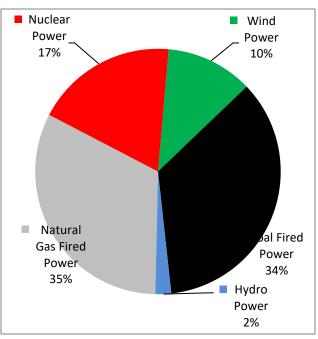

**Exhibit A: Sources of Electricity Table** 

Exhibit B: Sources of Electricity Supplied for the 12 months ending 09/30/2020

| Sources of Electricity Supplied for the 12 months ending 09/30/2020 | Percentage<br>of Total |
|---------------------------------------------------------------------|------------------------|
| Biomass Power                                                       | 0%                     |
| Coal-fired power                                                    | 34%                    |
| Hydro power                                                         | 2%                     |
| Natural gas-fired power                                             | 35%                    |
| Nuclear power                                                       | 17%                    |
| Oil-fired power                                                     | 0%                     |
| Solar power                                                         | 0%                     |
| Wind power                                                          | 10%                    |
| Other resources                                                     | 1%                     |
| Unknown resources purchased from other companies                    | 0%                     |
| TOTAL                                                               | 100%                   |