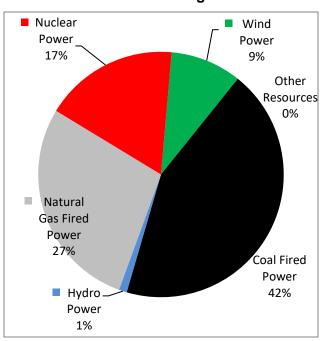

**Exhibit A: Sources of Electricity Table** 

**Sources of Electricity** Percentage Supplied for the 12 months of Total ending 12/31/2019 **Biomass Power** 0% Coal-fired power 42% 1% Hydro power 27% Natural gas-fired power 17% Nuclear power 4% Oil-fired power Solar power 0% Wind power 9% 0% Other resources Unknown resources purchased 0% from other companies

Exhibit B: Sources of Electricity Supplied for the 12 months ending 12/31/2019

**Exhibit C: Emissions and Nuclear Waste Table** 

100%

| AVERAGE AMOUNTS OF EMISSIONS and AMOUNT OF NUCLEAR WASTE Per 1000 kilowatt hours (kWh) PRODUCED from KNOWN¹ SOURCES For the 12 months ending 12/31/2019 |                        |
|---------------------------------------------------------------------------------------------------------------------------------------------------------|------------------------|
| Carbon Dioxide                                                                                                                                          | 1,1247 lbs             |
| Nitrogen Oxides                                                                                                                                         | .60 lbs                |
| Sulfur Dioxide                                                                                                                                          | .82 lbs                |
| High-Level Nuclear Waste                                                                                                                                | 0.0009 lbs             |
| Low Level Nuclear Waste                                                                                                                                 | 0.0002 ft <sup>3</sup> |