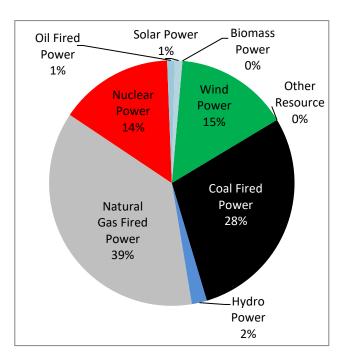

**Exhibit A: Sources of Electricity Table** 

| Sources of Electricity<br>Supplied for the 12 months<br>ending 12/31/2023 | Percentage of Total |
|---------------------------------------------------------------------------|---------------------|
| Biomass Power                                                             | 0%                  |
| Coal-fired power                                                          | 28%                 |
| Hydro power                                                               | 2%                  |
| Natural gas-fired power                                                   | 39%                 |
| Nuclear power                                                             | 14%                 |
| Oil-fired power                                                           | 1%                  |
| Solar power                                                               | 1 %                 |
| Wind power                                                                | 15%                 |
| Other resources                                                           | 0%                  |
| Unknown resources purchased from other companies                          | 0%                  |
| TOTAL                                                                     | 100%                |

Exhibit B: Sources of Electricity Supplied for the 12 months ending 12/31/2023

**Exhibit C: Emissions and Nuclear Waste Table** 

| AVERAGE AMOUNTS OF EMISSIONS and AMOUNT OF NUCLEAR WASTE Per 1000 kilowatt hours (kWh) PRODUCED from KNOWN¹ SOURCES For the 12 months ending 12/31/2023 |                        |  |
|---------------------------------------------------------------------------------------------------------------------------------------------------------|------------------------|--|
| Carbon Dioxide                                                                                                                                          | 723.00 lbs             |  |
| Nitrogen Oxides                                                                                                                                         | 0.37 lbs               |  |
| Sulfur Dioxide                                                                                                                                          | 0.47 lbs               |  |
| High-Level Nuclear Waste                                                                                                                                | 0.0008 lbs             |  |
| Low Level Nuclear Waste                                                                                                                                 | 0.0002 ft <sup>3</sup> |  |