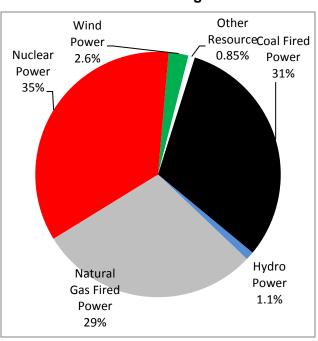

**Exhibit A: Sources of Electricity Table** 

Exhibit B: Sources of Electricity Supplied for the 12 months ending 6/30/18

| Sources of Electricity Supplied for the 12 months ending 6/30/18 | Percentage<br>of Total |
|------------------------------------------------------------------|------------------------|
| Biomass Power                                                    | 0%                     |
| Coal-fired power                                                 | 31%                    |
| Hydro power                                                      | 1.1%                   |
| Natural gas-fired power                                          | 29%                    |
| Nuclear power                                                    | 35%                    |
| Oil-fired power                                                  | 0.22%                  |
| Solar power                                                      | 0.23%                  |
| Wind power                                                       | 2.6%                   |
| Other resources                                                  | 0.85%                  |
| Unknown resources purchased from other companies                 | 0%                     |
| TOTAL                                                            | 100%                   |