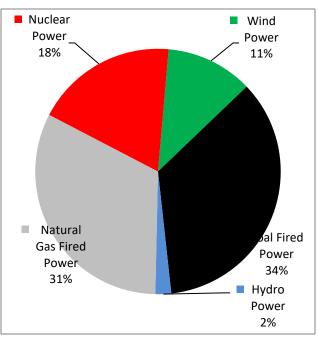

**Exhibit A: Sources of Electricity Table** 

Exhibit B: Sources of Electricity Supplied for the 12 months ending 06/30/2020

| Sources of Electricity Supplied for the 12 months ending 06/30/2020 | Percentage<br>of Total |
|---------------------------------------------------------------------|------------------------|
| Biomass Power                                                       | 0%                     |
| Coal-fired power                                                    | 34%                    |
| Hydro power                                                         | 2%                     |
| Natural gas-fired power                                             | 31%                    |
| Nuclear power                                                       | 18%                    |
| Oil-fired power                                                     | 4%                     |
| Solar power                                                         | 0%                     |
| Wind power                                                          | 11%                    |
| Other resources                                                     | 0%                     |
| Unknown resources purchased from other companies                    | 0%                     |
| TOTAL                                                               | 100%                   |