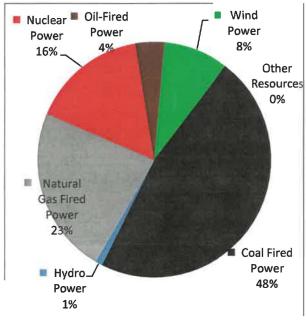

| Sources of Electricity<br>Supplied for the 12 months<br>ending 03/31/19 | Percentage<br>of Total |
|-------------------------------------------------------------------------|------------------------|
| Biomass Power                                                           | 0%                     |
| Coal-fired power                                                        | 48%                    |
| lydro power                                                             | 1%                     |
| Natural gas-fired power                                                 | 23%                    |
| Nuclear power                                                           | 16%                    |
| Dil-fired power                                                         | 4%                     |
| Solar power                                                             | 0%                     |
| Vind power                                                              | 8%                     |
| Other resources                                                         | 0%                     |
| Jnknown resources purchased<br>rom other companies                      | 0%                     |
| TOTAL                                                                   | 100%                   |

## Exhibit A: Sources of Electricity Table

Exhibit B: Sources of Electricity Supplied for the 12 months ending 03/31/19