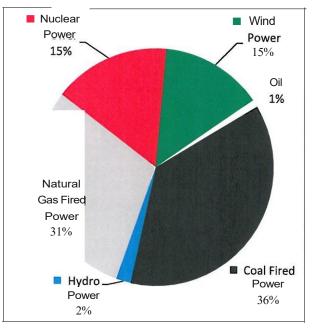

## Exhibit A: Sources of Electricity Table

| Sources of Electricity<br>Supplied for the 12 months<br>ending 12/31/2021 | Percentage<br>of Total |
|---------------------------------------------------------------------------|------------------------|
| Biomass Power                                                             | 0%                     |
| Coal-fired power                                                          | 36%                    |
| Hydro power                                                               | 2%                     |
| Natural gas-fired power                                                   | 31%                    |
| Nuclear power                                                             | 15%                    |
| Oil-fired power                                                           | 1%                     |
| Solar power                                                               | 0%                     |
| Wind power                                                                | 15%                    |
| Other resources                                                           | 0%                     |
| Unknown resources purchased from other companies                          | 0%                     |
| TOTAL                                                                     | 100%                   |

Exhibit B: Sources of Electricity Supplied for the 12 months ending 6/30/2022