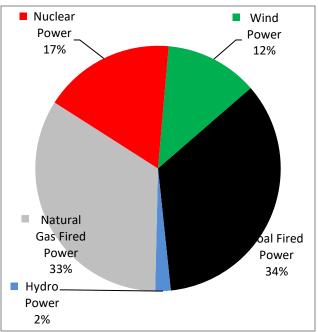

**Exhibit A: Sources of Electricity Table** 

Exhibit B: Sources of Electricity Supplied for the 12 months ending 12/31/2020

| Sources of Electricity Supplied for the 12 months ending 12/31/2020 | Percentage<br>of Total |
|---------------------------------------------------------------------|------------------------|
| Biomass Power                                                       | 0%                     |
| Coal-fired power                                                    | 34%                    |
| Hydro power                                                         | 2%                     |
| Natural gas-fired power                                             | 33%                    |
| Nuclear power                                                       | 17%                    |
| Oil-fired power                                                     | 0%                     |
| Solar power                                                         | 0%                     |
| Wind power                                                          | 12%                    |
| Other resources                                                     | 1%                     |
| Unknown resources purchased from other companies                    | 0%                     |
| TOTAL                                                               | 100%                   |