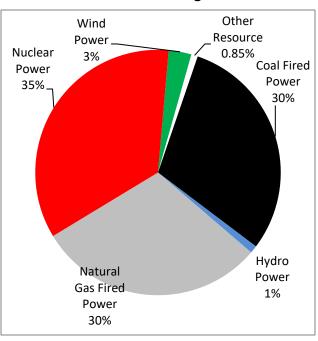

**Exhibit A: Sources of Electricity Table** 

Exhibit B: Sources of Electricity Supplied for the 12 months ending 9/30/18

| Sources of Electricity Supplied for the 12 months ending 9/30/18 | Percentage of Total |
|------------------------------------------------------------------|---------------------|
| Biomass Power                                                    | 0%                  |
| Coal-fired power                                                 | 30%                 |
| Hydro power                                                      | 1%                  |
| Natural gas-fired power                                          | 30%                 |
| Nuclear power                                                    | 35%                 |
| Oil-fired power                                                  | 0.2%                |
| Solar power                                                      | 0.25%               |
| Wind power                                                       | 3%                  |
| Other resources                                                  | 0.85%               |
| Unknown resources purchased from other companies                 | 0%                  |
| TOTAL                                                            | 100%                |