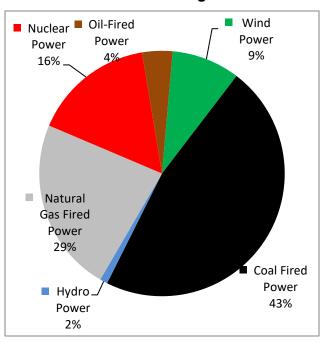

**Exhibit A: Sources of Electricity Table** 

**Sources of Electricity** Percentage Supplied for the 12 months of Total ending 09/30/19 **Biomass Power** 0% Coal-fired power 43% 2% Hydro power Natural gas-fired power 29% 16% Nuclear power Oil-fired power 4% Solar power 0% Wind power 9% 0% Other resources Unknown resources purchased 0% from other companies **TOTAL** 100%

Exhibit B: Sources of Electricity Supplied for the 12 months ending 09/30/19

**Exhibit C: Emissions and Nuclear Waste Table** 

| AVERAGE AMOUNTS OF EMISSIONS and AMOUNT OF NUCLEAR WASTE Per 1000 kilowatt hours (kWh) PRODUCED from KNOWN¹ SOURCES For the 12 months ending 09/30/19 |                        |
|-------------------------------------------------------------------------------------------------------------------------------------------------------|------------------------|
| Carbon Dioxide                                                                                                                                        | 1,339 lbs              |
| Nitrogen Oxides                                                                                                                                       | .76 lbs                |
| Sulfur Dioxide                                                                                                                                        | 1.06 lbs               |
| High-Level Nuclear Waste                                                                                                                              | 0.0009 lbs             |
| Low Level Nuclear Waste                                                                                                                               | 0.0002 ft <sup>3</sup> |