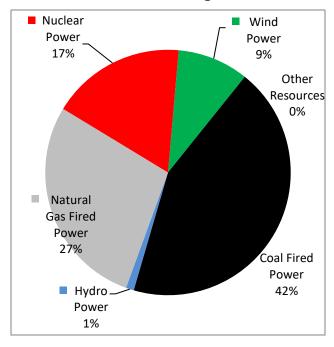

## **Exhibit A: Sources of Electricity Table**

| Sources of Electricity<br>Supplied for the 12 months<br>ending 12/31/2019 | Percentage<br>of Total |
|---------------------------------------------------------------------------|------------------------|
| Biomass Power                                                             | 0%                     |
| Coal-fired power                                                          | 42%                    |
| Hydro power                                                               | 1%                     |
| Natural gas-fired power                                                   | 27%                    |
| Nuclear power                                                             | 17%                    |
| Oil-fired power                                                           | 4%                     |
| Solar power                                                               | 0%                     |
| Wind power                                                                | 9%                     |
| Other resources                                                           | 0%                     |
| Unknown resources purchased from other companies                          | 0%                     |
| TOTAL                                                                     | 100%                   |

## Exhibit B: Sources of Electricity Supplied for the 12 months ending 12/31/2019