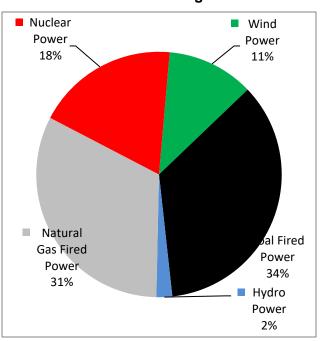

**Exhibit A: Sources of Electricity Table** 

Exhibit B: Sources of Electricity Supplied for the 12 months ending 06/30/2020

| Sources of Electricity Supplied for the 12 months ending 06/30/2020 | Percentage of Total |
|---------------------------------------------------------------------|---------------------|
| Biomass Power                                                       | 0%                  |
| Coal-fired power                                                    | 34%                 |
| Hydro power                                                         | 2%                  |
| Natural gas-fired power                                             | 31%                 |
| Nuclear power                                                       | 18%                 |
| Oil-fired power                                                     | 4%                  |
| Solar power                                                         | 0%                  |
| Wind power                                                          | 11%                 |
| Other resources                                                     | 0%                  |
| Unknown resources purchased from other companies                    | 0%                  |
| TOTAL                                                               | 100%                |