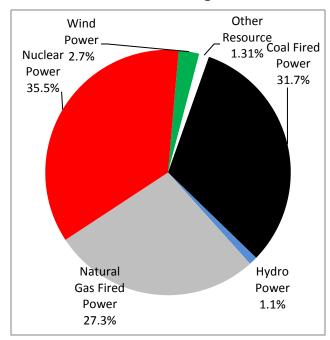

## **Sources of Electricity** Percentage Supplied for the 12 months of Total ending 3/31/18 **Biomass Power** 0% Coal-fired power 31.7% 1.1% Hydro power Natural gas-fired power 27.3% 35.5% Nuclear power 0.20% Oil-fired power Solar power 0.19% Wind power 2.7% 1.31% Other resources Unknown resources purchased 0% from other companies TOTAL 100%

## Exhibit B: Sources of Electricity Supplied for the 12 months ending 3/31/18