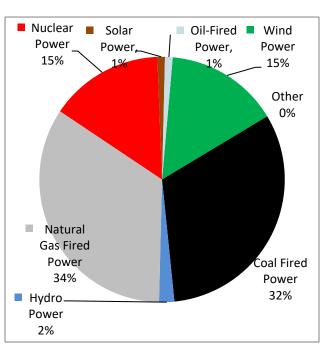

**Exhibit A: Sources of Electricity Table** 

| Sources of Electricity Supplied for the 12 months ending 3/31/2023 | Percentage of Total |
|--------------------------------------------------------------------|---------------------|
| Biomass Power                                                      | 0%                  |
| Coal-fired power                                                   | 32%                 |
| Hydro power                                                        | 2%                  |
| Natural gas-fired power                                            | 34%                 |
| Nuclear power                                                      | 15%                 |
| Oil-fired power                                                    | 1%                  |
| Solar power                                                        | 1%                  |
| Wind power                                                         | 15%                 |
| Other resources                                                    | 0%                  |

Unknown resources purchased

from other companies

**TOTAL** 

Exhibit B: Sources of Electricity Supplied for the 12 months ending 3/31/2023

**Exhibit C: Emissions and Nuclear Waste Table** 

0%

100%

| AVERAGE AMOUNTS OF EMISSIONS and AMOUNT OF NUCLEAR WASTE Per 1000 kilowatt hours (kWh) PRODUCED from KNOWN¹ SOURCES For the 12 months ending 3/31/2023 |                        |  |
|--------------------------------------------------------------------------------------------------------------------------------------------------------|------------------------|--|
| Carbon Dioxide                                                                                                                                         | 824 lbs                |  |
| Nitrogen Oxides                                                                                                                                        | .44 lbs                |  |
| Sulfur Dioxide                                                                                                                                         | .57 lbs                |  |
| High-Level Nuclear Waste                                                                                                                               | 0.0008 lbs             |  |
| Low Level Nuclear Waste                                                                                                                                | 0.0002 ft <sup>3</sup> |  |