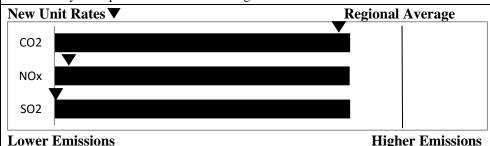

### **Air Emissions**

Carbon dioxide (CO<sub>2</sub>), nitrogen oxide (NO<sub>x</sub>), and sulfur dioxide (SO<sub>2</sub>) emission rates from these sources, relative to the regional average, and to the emission rates of a new generating unit.