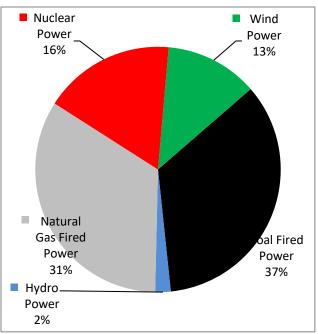

**Exhibit A: Sources of Electricity Table** 

Exhibit B: Sources of Electricity Supplied for the 12 months ending 06/30/2021

Nuclear Wind

| Sources of Electricity Supplied for the 12 months ending 06/30/2021 | Percentage<br>of Total |
|---------------------------------------------------------------------|------------------------|
| Biomass Power                                                       | 0%                     |
| Coal-fired power                                                    | 37%                    |
| Hydro power                                                         | 2%                     |
| Natural gas-fired power                                             | 31%                    |
| Nuclear power                                                       | 16%                    |
| Oil-fired power                                                     | 1%                     |
| Solar power                                                         | 0%                     |
| Wind power                                                          | 13%                    |
| Other resources                                                     | 0%                     |
| Unknown resources purchased from other companies                    | 0%                     |
| TOTAL                                                               | 100%                   |